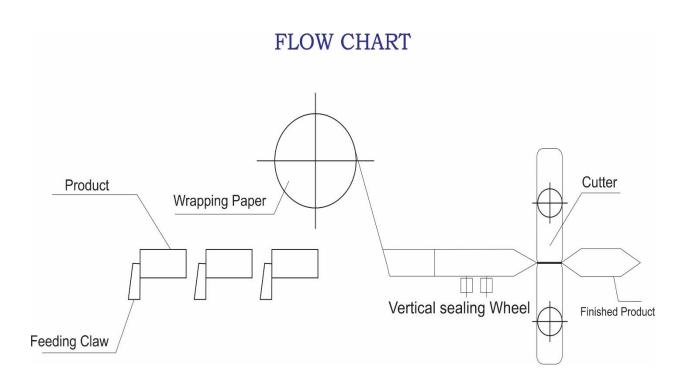

machine structure with flexible wheels, easy to maintain or change location.
- 6. Suitable for a wide variety of flexible packing material, packing size and products.
- 7. Sound level of machine is < 80db

| S No | Features                      | Optional Features          |
|------|-------------------------------|----------------------------|
| 1    | Strong design                 | Control panel PLC based    |
| 2    | Optimum performance           | Date Printer               |
| 3    | High durability               | Magazine for Stretch       |
| 4    | Carbon steel                  | Air filling device         |
| 5    | Power full Conveyer           | Stainless steel            |
| 6    | Operator can set filling time | Food grade stainless steel |



# **Packing Samples**













## Machine picture



1. Control Panel:

3. Slip Ring:



2. Crimping Sealing set:



4. Reel: