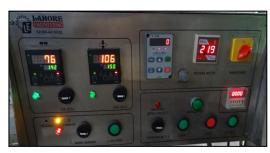

#### **Control panel:**

Easy to operate integrated touch button control panel, based on microprocessor with multi language text display, for adjustment of parameters and previously set wrapping programs.

## Machine picture

1. Control Panel:

3. Slip Ring:

2. Crimping Sealing set:

4. Reel: