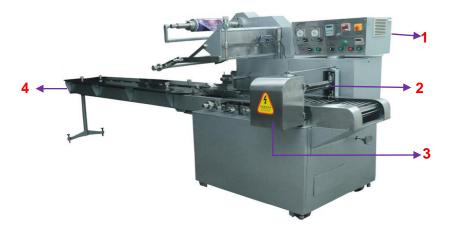

## Machine picture

1. Control Panel:

3. Slip Ring:

2. Crimping Sealing set:

4. Reel: