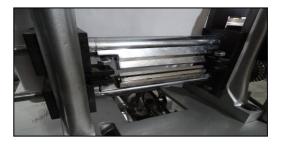

## Machine picture

1. Control Panel:

3. Slip Ring:

2. Crimping Sealing set:

4. Reel: